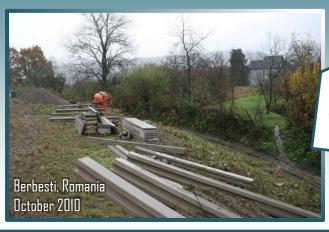

Berbesti, Romania
October 2010

Restoration in the cemetery of **Berbesti**, Romania – Sponsored by the descendants and their families:

The honored brothers R' **Lipa** and **Avrohom Kaufman** and their families •

The esteemed R' **Shmuel B. Friedman** • Family **Ganz** • with the intervention of Rabbi **Elchanan Yunger** 

Oct - Nov '10
Construction of fence progressing speedily

This week's bulletin is dedicated by the Committee of preservation in Kisvarda Cemetery in memory of